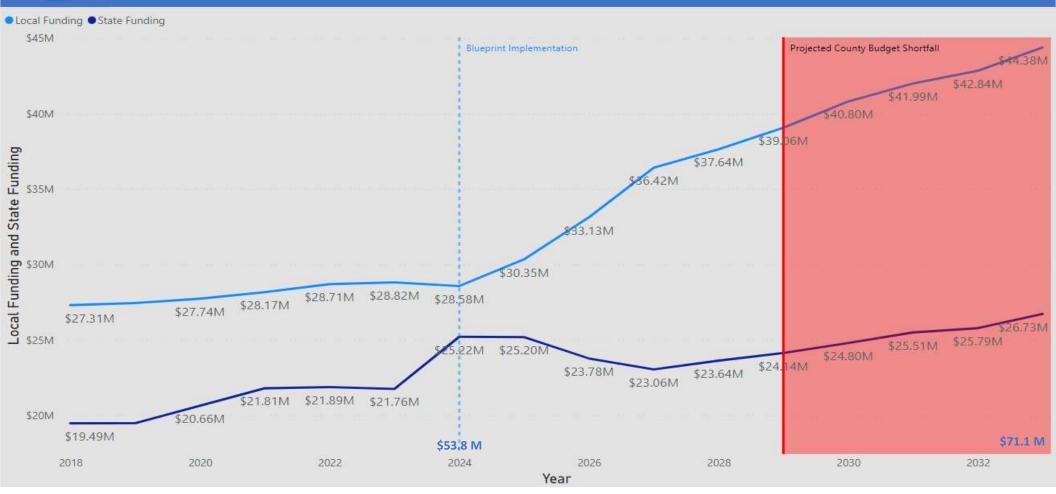

## **Budget Forecast**

FY 2025 Budget Highlights

- Blueprint funding increased Garrett County's Local Share mandate by \$1.8 million. The Budgetary impact was \$1.57 million additional funding for FY25.
- Funding \$4.05 million for year two of our four-year \$14.4 million commitment for the Southern Grade Band Project.
- Biggest Future Challenge is Education funding: Projecting a \$15.8 million increase in Blueprint funding for Public Schools over the next 9 years. Over next 3 years alone we are projecting a \$7.9 million increase in operation funding.