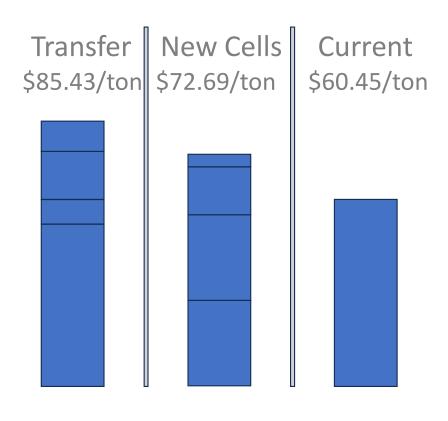

#### **Recommendation Number 1**

It is much more cost effective to open new cells, rather than to transport waste out of the County. However, the new Cell will be more expensive per ton as it is more expensive to build and close with a smaller capacity.

#### Recommendations

Secondly, it is our recommendation to raise the scale rate for all material from \$50 to \$62.50 per ton and permit fees from \$75 to \$85 to help cover existing expenses of these programs and prepare for future expansion.