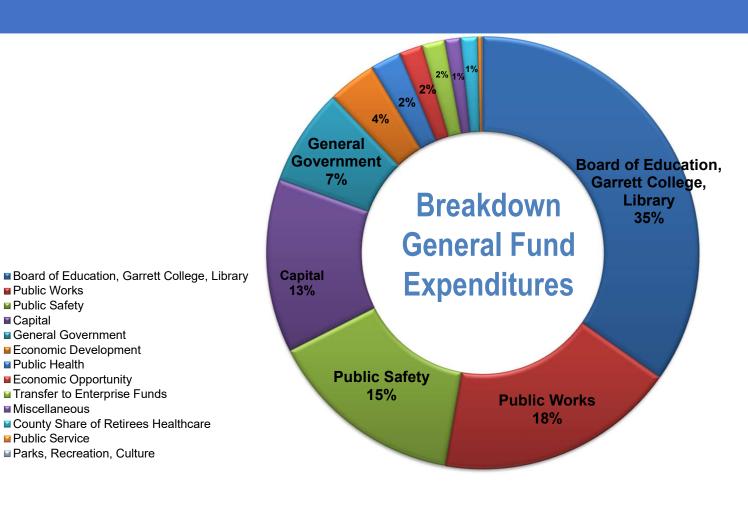

# **General Fund Expenditures**

|                                   | FY 2024<br>Original | FY 2025<br>Proposed | \$ Change | % Change | % of Total<br>Budget |
|-----------------------------------|---------------------|---------------------|-----------|----------|----------------------|
| General Government                | 7,210,785           | 8,019,006           | 808,221   | 11.21%   | 7.29%                |
| Public Safety                     | 15,565,840          | 16,232,185          | 666,345   | 4.28%    | 14.75%               |
| Public Works                      | 20,197,493          | 19,819,787          | (377,706) | -1.87%   | 18.01%               |
| Community Health                  | 2,448,180           | 2,523,539           | 75,359    | 3.08%    | 2.29%                |
| Education                         |                     |                     |           |          |                      |
| Garrett County Board of Education | 28,817,097          | 30,386,117          | 1,569,020 | 5.44%    | 27.61%               |
| Garrett College                   | 5,335,593           | 5,835,593           | 500,000   | 9.37%    | 5.30%                |
| Ruth Enlow Library                | 1,256,606           | 1,303,114           | 46,508    | 3.70%    | 1.18%                |
| Scholarship Program               | 610,000             | 735,000             | 125,000   | 20.49%   | 0.67%                |
|                                   | 36,019,296          | 38,259,824          | 2,240,528 | 6.22%    | 34.76%               |
| Parks, Recreation, Culture        | 188,160             | 90,900              | (97,260)  | -51.69%  | 0.08%                |
| Public Service                    | 281,547             | 311,597             | 30,050    | 10.67%   | 0.28%                |
| Economic Development              | 3,116,386           | 3,976,780           | 860,394   | 27.61%   | 3.61%                |
| Economic Opportunity              | 2,297,823           | 1,919,515           | (378,308) | -16.46%  | 1.74%                |
| Miscellaneous                     | 4,475,290           | 4,590,716           | 115,426   | 2.58%    | 4.17%                |
|                                   | 91,800,801          | 95,743,849          | 3,943,048 | 4.30%    | 87.00%               |
| Capital                           | 8,438,814           | 14,312,680          | 5,873,866 | 69.61%   | 13.00%               |
| Total General Fund Expenditures   | 100,239,615         | 110,056,529         | 9,816,914 | 9.79%    | 100.00%              |

## **Garrett County Expenditures**

Six Factors Driving Increase in Expenditures

Outside Agencies

## **Garrett County Expenditures**

Six Factors Driving Increase in Expenditures

- Outside Agencies
- Implementation of Salary Study & Investment in Public Safety
- Utility Cost
- Software & Maintenance Agreements
- Insurances
- Capital Expenditures