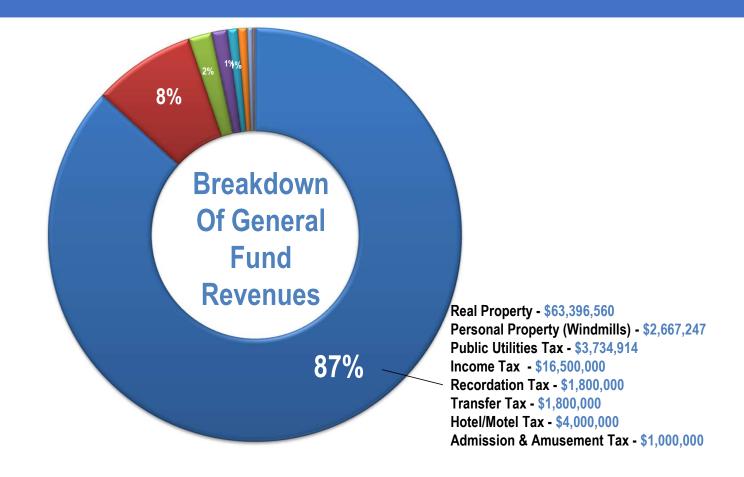

#### General Fund Revenue

|                               | FY 2024     | FY 2025     | ¢ Change  | 0/ Change | % of Total |
|-------------------------------|-------------|-------------|-----------|-----------|------------|
|                               | Original    | Proposed    | \$ Change | % Change  | Budget     |
| Taxes                         |             |             |           |           |            |
| Real Property                 | 55,465,732  | 63,396,560  | 7,930,828 | 14.30%    | 57.60%     |
| Personal Property (Windmills) | 2,719,200   | 2,667,247   | (51,953)  | -1.91%    | 2.42%      |
| Public Utilities              | 3,664,929   | 3,734,914   | 69,985    | 1.91%     | 3.39%      |
| Income Tax                    | 16,500,000  | 16,500,000  | 0         | 0.00%     | 14.99%     |
| Other                         | 9,202,500   | 9,211,480   | 8,980     | 0.10%     | 8.37%      |
| Licenses & Permits            | 450,800     | 486,480     | 35,680    | 7.91%     | 0.44%      |
| Federal Grants                | 1,453,218   | 901,306     | (551,912) | -37.98%   | 0.82%      |
| State Grants                  | 6,919,200   | 8,826,185   | 1,906,985 | 27.56%    | 8.02%      |
| Other Grants                  | 30,311      | 42,863      | 12,552    | 41.41%    | 0.04%      |
| Charges for Services          | 1,316,680   | 1,366,175   | 49,495    | 3.76%     | 1.24%      |
| Investment Income             | 1,600,000   | 2,000,000   | 400,000   | 25.00%    | 1.82%      |
| Rents & Concessions           | 790,977     | 794,509     | 3,532     | 0.45%     | 0.72%      |
| Miscellaneous                 | 126,068     | 128,810     | 2,742     | 2.18%     | 0.12%      |
|                               | 100,239,615 | 110,056,529 | 9,816,914 | 9.79%     | 100.00%    |
| Capital Reserves              | 0           | 0           | 0         | 0.00%     | 0.00%      |
| Total Budget                  | 100,239,615 | 110,056,529 | 9,816,914 | 9.79%     | 100.00%    |
|                               |             |             |           |           |            |

#### **BIG 12 Revenue Categories**

94% or \$103 million of Revenue

| FY 2024<br>Original | FY 2025<br>Proposed                                                                                                      | \$ Change                                                                                                                                                                                                                                                                                                                                                                                                                                                       | % Change                                                                                                                                                                                                                                                                                                                                                                                                                                                                                                                                                                                                                            |
|---------------------|--------------------------------------------------------------------------------------------------------------------------|-----------------------------------------------------------------------------------------------------------------------------------------------------------------------------------------------------------------------------------------------------------------------------------------------------------------------------------------------------------------------------------------------------------------------------------------------------------------|-------------------------------------------------------------------------------------------------------------------------------------------------------------------------------------------------------------------------------------------------------------------------------------------------------------------------------------------------------------------------------------------------------------------------------------------------------------------------------------------------------------------------------------------------------------------------------------------------------------------------------------|
| 55,465,732          | 63,396,560                                                                                                               | 7,930,828                                                                                                                                                                                                                                                                                                                                                                                                                                                       | 14.30%                                                                                                                                                                                                                                                                                                                                                                                                                                                                                                                                                                                                                              |
| 16,500,000          | 16,500,000                                                                                                               | 0                                                                                                                                                                                                                                                                                                                                                                                                                                                               | 0.00%                                                                                                                                                                                                                                                                                                                                                                                                                                                                                                                                                                                                                               |
| 4,000,000           | 4,000,000                                                                                                                | 0                                                                                                                                                                                                                                                                                                                                                                                                                                                               | 0.00%                                                                                                                                                                                                                                                                                                                                                                                                                                                                                                                                                                                                                               |
| 3,664,929           | 3,734,914                                                                                                                | 69,985                                                                                                                                                                                                                                                                                                                                                                                                                                                          | 1.91%                                                                                                                                                                                                                                                                                                                                                                                                                                                                                                                                                                                                                               |
| 2,719,200           | 2,667,247                                                                                                                | (51,953)                                                                                                                                                                                                                                                                                                                                                                                                                                                        | -1.91%                                                                                                                                                                                                                                                                                                                                                                                                                                                                                                                                                                                                                              |
| 2,537,671           | 2,537,671                                                                                                                | 0                                                                                                                                                                                                                                                                                                                                                                                                                                                               | 0.00%                                                                                                                                                                                                                                                                                                                                                                                                                                                                                                                                                                                                                               |
| 1,800,000           | 1,800,000                                                                                                                | 0                                                                                                                                                                                                                                                                                                                                                                                                                                                               | 0.00%                                                                                                                                                                                                                                                                                                                                                                                                                                                                                                                                                                                                                               |
| 1,800,000           | 1,800,000                                                                                                                | 0                                                                                                                                                                                                                                                                                                                                                                                                                                                               | 0.00%                                                                                                                                                                                                                                                                                                                                                                                                                                                                                                                                                                                                                               |
| 1,728,971           | 1,738,914                                                                                                                | 9,943                                                                                                                                                                                                                                                                                                                                                                                                                                                           | 0.58%                                                                                                                                                                                                                                                                                                                                                                                                                                                                                                                                                                                                                               |
| 1,600,000           | 2,000,000                                                                                                                | 400,000                                                                                                                                                                                                                                                                                                                                                                                                                                                         | 25.00%                                                                                                                                                                                                                                                                                                                                                                                                                                                                                                                                                                                                                              |
| 1,498,568           | 1,794,718                                                                                                                | 296,150                                                                                                                                                                                                                                                                                                                                                                                                                                                         | 19.76%                                                                                                                                                                                                                                                                                                                                                                                                                                                                                                                                                                                                                              |
| 1,000,000           | 1,000,000                                                                                                                | 0                                                                                                                                                                                                                                                                                                                                                                                                                                                               | 0.00%                                                                                                                                                                                                                                                                                                                                                                                                                                                                                                                                                                                                                               |
| 94,315,071          | 102,970,024                                                                                                              | 8,654,953                                                                                                                                                                                                                                                                                                                                                                                                                                                       | 9.18%                                                                                                                                                                                                                                                                                                                                                                                                                                                                                                                                                                                                                               |
|                     | 0riginal 55,465,732 16,500,000 4,000,000 3,664,929 2,719,200 2,537,671 1,800,000 1,728,971 1,600,000 1,498,568 1,000,000 | Original         Proposed           55,465,732         63,396,560           16,500,000         16,500,000           4,000,000         4,000,000           3,664,929         3,734,914           2,719,200         2,667,247           2,537,671         2,537,671           1,800,000         1,800,000           1,728,971         1,738,914           1,600,000         2,000,000           1,498,568         1,794,718           1,000,000         1,000,000 | Original         Proposed         \$ Change           55,465,732         63,396,560         7,930,828           16,500,000         16,500,000         0           4,000,000         4,000,000         0           3,664,929         3,734,914         69,985           2,719,200         2,667,247         (51,953)           2,537,671         2,537,671         0           1,800,000         1,800,000         0           1,728,971         1,738,914         9,943           1,600,000         2,000,000         400,000           1,498,568         1,794,718         296,150           1,000,000         1,000,000         0 |

#### General Fund Revenue

- Taxes
- State Government funding
- Investment Income
- Charges for Services
- Federal Government funding
- Rents & Concessions
- Licenses & Permits
- Miscellaneous
- Other Grant Funded