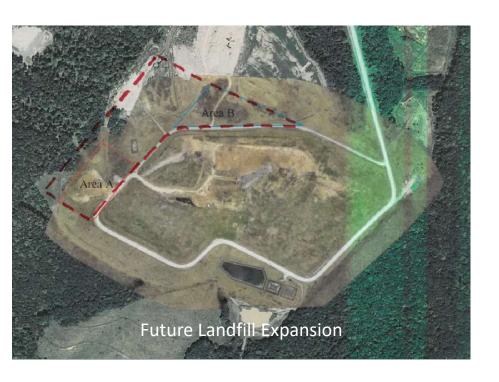

# Current Landfill Capacity

#### Future of Waste Management in GC

Option 1: Construction of new Landfill Cells at current site.

Option 2: Construction of a Transfer Station and hauling trash out of the County

#### **Recommendation Number 1**

It is much more cost effective to open new cells, rather than to transport waste out of the County. However, the new Cell will be more expensive per ton as it is more expensive to build and close with a smaller capacity.