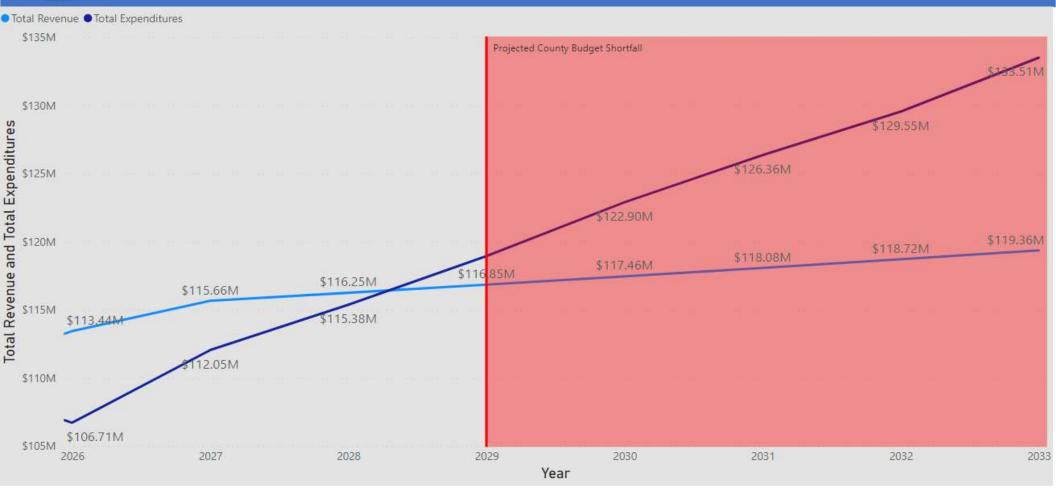

rtunity                   | 2,297,823           | 1,919,515           | (378,308) | -16.46%  | 1.74%              |
| Miscellaneous                          | 4,475,290           | 4,590,716           | 115,426   | 2.58%    | 4.17%              |
|                                        | 91,800,801          | 95,743,849          | 3,943,048 | 1.85%    | 87.00%             |
| Capital                                | 8,438,814           | 14,312,680          | 5,873,866 | 69.61%   | 13.00%             |
| <b>Total General Fund Expenditures</b> | 100,239,615         | 110,056,529         | 9,816,914 | 9.79%    | 100.00%            |
|                                        |                     |                     |           |          |                    |





## **Budget Forecast**



#### General Fund Expenditures



■ Public Works ■ Public Safety ■ Capital

■ Public Health

■ Miscellaneous

■ Public Service

■ General Government ■ Economic Development

■ Economic Opportunity ■ Transfer to Enterprise Funds

■ Parks, Recreation, Culture

#### FY 2025 Capital Expenditures

#### **GENERAL GOVERNMENT**

| State's Attorney - Case Management Software                                                                                                                                                                                                                                                                                                                                                                                                                               | \$60,575