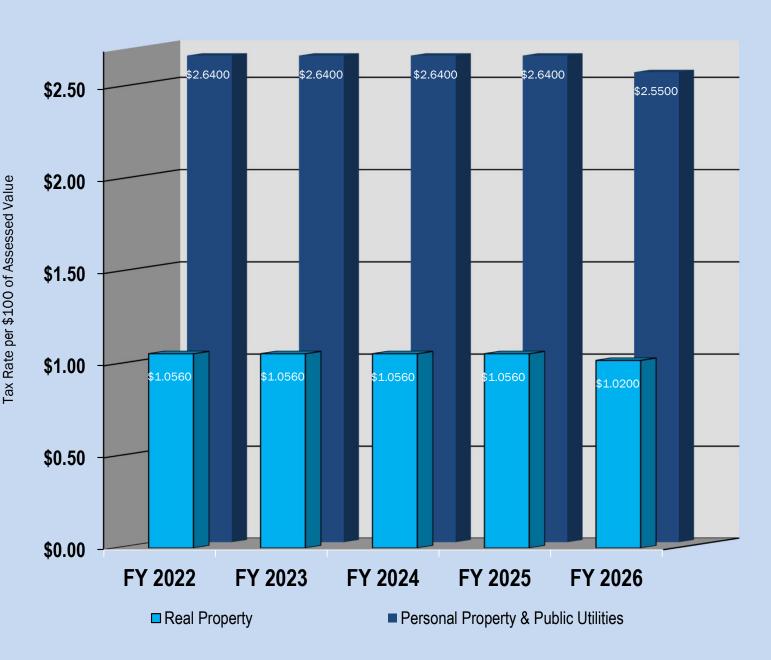

We are pleased to report that this approach has proven effective. For Fiscal Year 2026, the Board of County Commissioners <u>reduced</u> the property tax rate from \$1.056 to \$1.02 per \$100 of assessed value. This reduction reflects our continued commitment to fiscal responsibility and efficient governance.