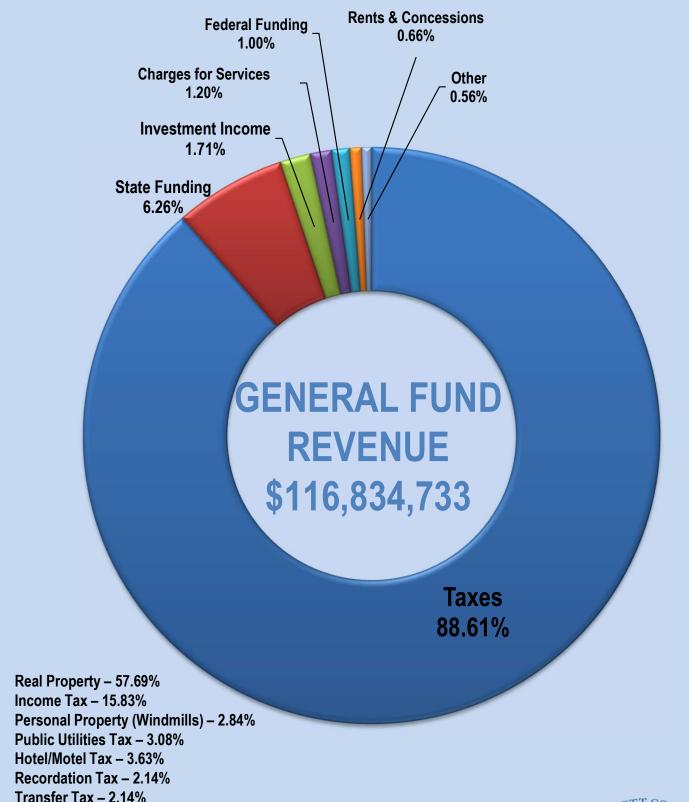

### Fiscal Year 2026 Budget **Revenue**

July 1, 2025 – June 30, 2026

Admission & Amusement Tax - 0.86%

Other - 0.40%

|                               | FY 2025<br>Original | FY 2026<br>Approved | \$ Change   | % Change | % of Total<br>Budget |
|-------------------------------|---------------------|---------------------|-------------|----------|----------------------|
| Taxes                         |                     |                     |             |          |                      |
| Real Property                 | 63,396,560          | 67,400,733          | 4,004,173   | 6.32%    | 57.69%               |
| Personal Property (Windmills) | 2,667,247           | 3,313,215           | 645,968     | 24.22%   | 2.84%                |
| Public Utilities              | 3,734,914           | 3,596,419           | (138,495)   | -3.71%   | 3.08%                |
| Income Tax                    | 16,500,000          | 18,500,000          | 2,000,000   | 12.12%   | 15.83%               |
| Other                         | 9,211,480           | 10,721,980          | 1,510,500   | 16.40%   | 9.18%                |
| Licenses & Permits            | 486,480             | 459,700             | (26,780)    | -5.50%   | 0.39%                |
| Federal Grants                | 901,306             | 1,166,992           | 265,686     | 29.48%   | 1.00%                |
| State Grants                  | 8,826,185           | 7,315,150           | (1,511,035) | -17.12%  | 6.26%                |
| Other Grants                  | 42,863              | 42,863              | 0           | 0.00%    | 0.04%                |
| Charges for Services          | 1,366,175           | 1,402,131           | 35,956      | 2.63%    | 1.20%                |
| Investment Income             | 2,000,000           | 2,000,000           | 0           | 0.00%    | 1.71%                |
| Rents & Concessions           | 794,509             | 768,190             | (26,319)    | -3.31%   | 0.66%                |
| Miscellaneous                 | 15,100              | 24,700              | 9,600       | 63.58%   | 0.02%                |
| Transfer From Other Funds     | 113,710             | 122,660             | 8,950       | 7.87%    | 0.10%                |
|                               | 110,056,529         | 116,834,733         | 6,778,204   | 6.16%    | 100.00%              |
| Reserves                      | 0                   | 0                   | 0           | 0.00%    | 0.00%                |
| Total General Fund Revenue    | 110,056,529         | 116,834,733         | 6,778,204   | 6.16%    | 100.00%              |