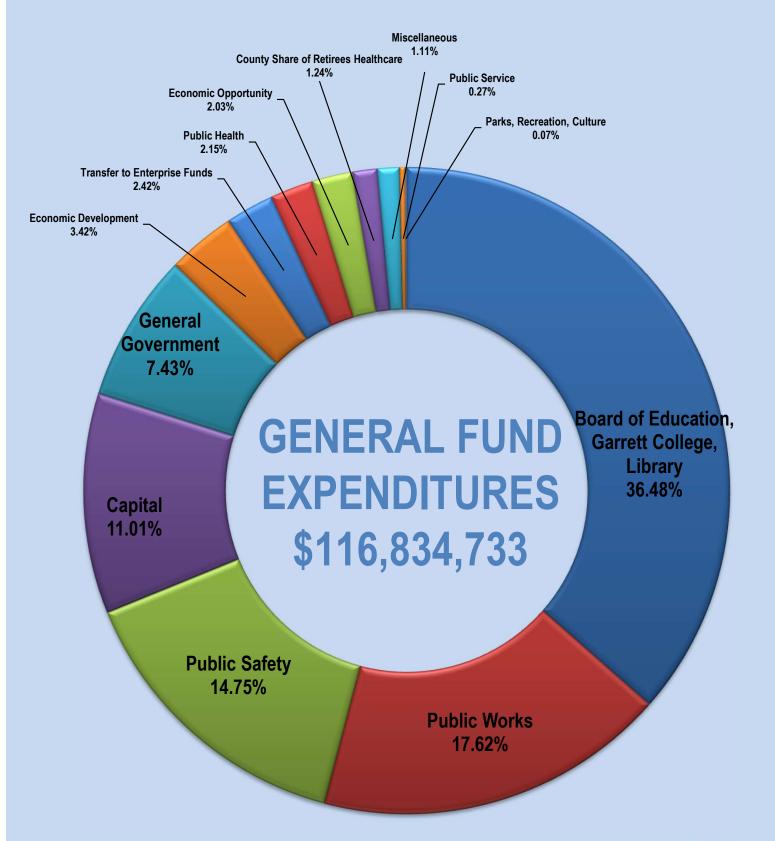

## Fiscal Year 2026 Budget Expenditures July 1, 2025 – June 30, 2026

|                                   | FY 2025<br>Original | FY 2026<br>Approved | \$ Change   | % Change | % of Total<br>Budget |
|-----------------------------------|---------------------|---------------------|-------------|----------|----------------------|
| General Government                | 8,019,006           | 8,678,061           | 659,056     | 8.22%    | 7.43%                |
| Public Safety                     | 16,232,185          | 17,228,449          | 996,264     | 6.14%    | 14.75%               |
| Public Works                      | 19,819,787          | 20,582,602          | 762,815     | 3.85%    | 17.62%               |
| Community Health                  | 2,523,539           | 2,512,765           | (10,774)    | -0.43%   | 2.15%                |
| Education                         |                     |                     |             |          |                      |
| Garrett County Board of Education | 30,386,117          | 34,645,565          | 4,259,448   | 14.02%   | 29.65%               |
| Garrett College                   | 5,835,593           | 5,886,002           | 50,409      | 0.86%    | 5.04%                |
| Ruth Enlow Library                | 1,303,114           | 1,355,782           | 52,668      | 4.04%    | 1.16%                |
| Scholarship Program               | 735,000             | 735,000             | 0           | 0.00%    | 0.63%                |
|                                   | 38,259,824          | 42,622,349          | 4,362,525   | 11.40%   | 36.48%               |
| Parks, Recreation, Culture        | 90,900              | 81,580              | (9,320)     | -10.25%  | 0.07%                |
| Public Service                    | 311,597             | 320,269             | 8,672       | 2.78%    | 0.27%                |
| <b>Economic Development</b>       | 3,976,780           | 3,994,543           | 17,763      | 0.45%    | 3.42%                |
| Economic Opportunity              | 1,919,515           | 2,371,745           | 452,230     | 23.56%   | 2.03%                |
| Miscellaneous                     | 7,689,384           | 5,574,369           | (2,115,015) | -27.51%  | 4.77%                |
|                                   | 98,842,517          | 103,966,733         | 5,124,216   | 5.18%    | 88.99%               |
| Capital                           | 11,214,012          | 12,868,000          | 1,653,988   | 14.75%   | 11.01%               |
| Total General Fund Expenditures   | 110,056,529         | 116,834,733         | 6,778,204   | 6.16%    | 100.00%              |