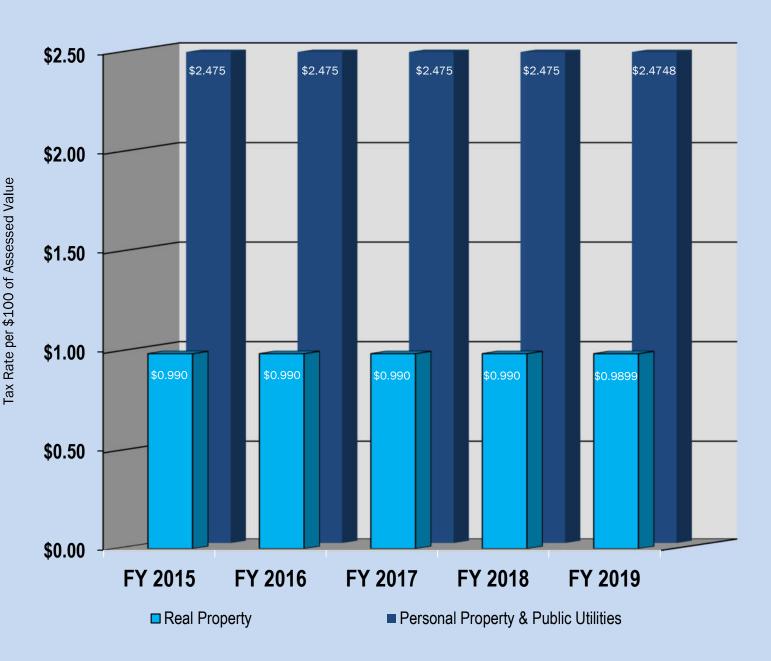

#### **Budget**

The FY 2019 General Fund Budget is \$80,307,588. This represents a 1.76% increase over FY 2018. **There are no tax increases in this budget.** Garrett County's real property tax rate has not increased in 20 years.