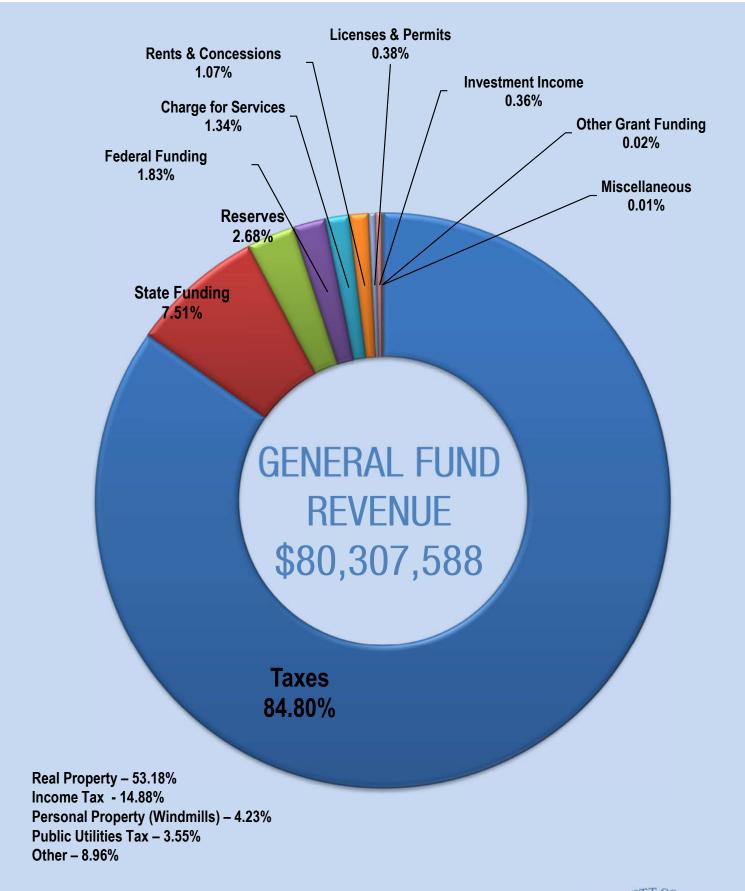

#### **Budget**

The FY 2019 General Fund Budget is \$80,307,588. This represents a 1.76% increase over FY 2018. **There are no tax increases in this budget.** Garrett County's real property tax rate has not increased in 20 years.

The County's primarily source of income is: real estate property tax -\$42,707,380 (53% of revenue), income tax - \$11,950,000 (15% of revenue), and personal property & public utilities tax- \$6,244,373 (8% of revenue).

Paul C Edwards Chairman

James C. Hinebaugh, Jr.

S. Larry Tichnell

18 GARRETT COUNTY

|                               | FY 2018<br>Original | FY 2019<br>Approved | \$ Change | % Change | % of Total<br>Budget |
|-------------------------------|---------------------|---------------------|-----------|----------|----------------------|
| Taxes                         |                     |                     |           |          |                      |
| Real Property                 | 42,148,968          | 42,707,380          | 558,412   | 1.32%    | 53.18%               |
| Personal Property (Windmills) | 3,486,211           | 3,395,357           | (90,854)  | -2.61%   | 4.23%                |
| Public Utilities              | 3,091,847           | 2,849,016           | (242,831) | -7.85%   | 3.55%                |
| Income Tax                    | 11,950,000          | 11,950,000          | 0         | 0.00%    | 14.88%               |
| Other                         | 6,660,200           | 7,196,150           | 535,950   | 8.05%    | 8.96%                |
| Licenses & Permits            | 284,676             | 303,850             | 19,174    | 6.74%    | 0.38%                |
| Federal Grants                | 1,257,113           | 1,469,068           | 211,955   | 16.86%   | 1.83%                |
| State Grants                  | 4,837,979           | 6,032,419           | 1,194,440 | 24.69%   | 7.51%                |
| Other Grants                  | 45,412              | 16,575              | (28,837)  | -63.50%  | 0.02%                |
| Charges for Services          | 1,257,811           | 1,078,600           | (179,211) | -14.25%  | 1.34%                |
| Investment Income             | 185,000             | 290,000             | 105,000   | 56.76%   | 0.36%                |
| Rents & Concessions           | 842,605             | 856,873             | 14,268    | 1.69%    | 1.07%                |
| Miscellaneous                 | 10,300              | 12,300              | 2,000     | 19.42%   | 0.02%                |
|                               | 76,058,122          | 78,157,588          | 2,099,467 | 2.76%    | 97.32%               |
| Reserves                      | 2,862,500           | 2,150,000           | (712,500) | -24.89%  | 2.68%                |
| Total General Fund Revenue    | 78,920,622          | 80,307,588          | 1,386,967 | 1.76%    | 100.00%              |