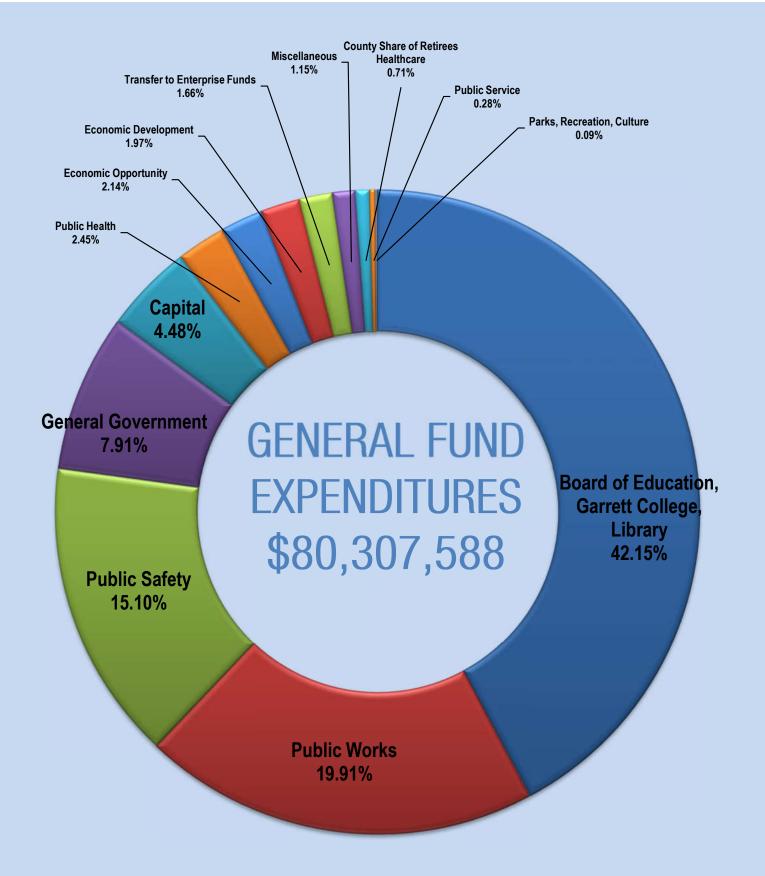

Education continues to be our largest funding priority: 42% of our General Fund expenses (\$34,062,174) fund the Board of Education, Garrett College, and the Ruth Enlow Library. The Board of County Commissioners increased funding for the Garrett County Board of Education again this year (\$135,502) for a total of \$27,449,974. In addition, \$605,352 was also provided for capital expenditures.

Public Safety accounts for 15% of our tax dollars (\$12,124,326) which includes funding for the Sheriff's Department, Detention Center, 911 Center, Animal Control, Emergency Management, Emergency Medical Services, and appropriations to volunteer fire/rescue services. This year \$120,000 was also included to provide workers compensation coverage for volunteer fire and rescue personnel and an additional \$90,000 to support communication system upgrades for volunteer fire companies.

|                                   | FY 2018<br>Original | FY 2019<br>Approved | \$ Change | % Change | % of Total<br>Budget |
|-----------------------------------|---------------------|---------------------|-----------|----------|----------------------|
| General Government                | 5,928,502           | 6,356,711           | 428,209   | 7.22%    | 7.92%                |
| Public Safety                     | 11,243,087          | 12,124,326          | 881,239   | 7.84%    | 15.10%               |
| Public Works                      | 15,970,995          | 15,989,935          | 18,939    | 0.12%    | 19.91%               |
| Community Health                  | 1,919,000           | 1,967,000           | 48,000    | 2.50%    | 2.45%                |
| Education                         |                     |                     |           |          |                      |
| Garrett County Board of Education | 27,314,472          | 27,449,974          | 135,502   | 0.50%    | 34.18%               |
| Garrett College                   | 4,734,000           | 4,784,000           | 50,000    | 1.06%    | 5.96%                |
| Ruth Enlow Library                | 990,000             | 1,065,000           | 75,000    | 7.58%    | 1.33%                |
| Scholarship Program               | 550,000             | 550,000             | 0         | 0.00%    | 0.68%                |
|                                   | 33,588,472          | 33,848,974          | 260,502   | 0.78%    | 42.15%               |
| Parks, Recreation, Culture        | 75,500              | 75,500              | 0         | 0.00%    | 0.09%                |
| Public Service                    | 222,809             | 227,299             | 4,490     | 2.02%    | 0.28%                |
| Economic Development              | 1,552,966           | 1,584,132           | 31,166    | 2.01%    | 1.97%                |
| Economic Opportunity              | 1,794,342           | 1,717,159           | (77,183)  | -4.30%   | 2.14%                |
| Miscellaneous                     | 2,580,035           | 2,819,012           | 238,977   | 9.26%    | 3.51%                |
|                                   | 74,875,708          | 76,710,047          | 1,834,339 | 2.45%    | 95.52%               |
| Capital                           | 4,044,914           | 3,597,541           | (447,373) | -11.06%  | 4.48%                |
| Total General Fund Expenditures   | 78,920,622          | 80,307,588          | 1,386,966 | 1.76%    | 100.00%              |